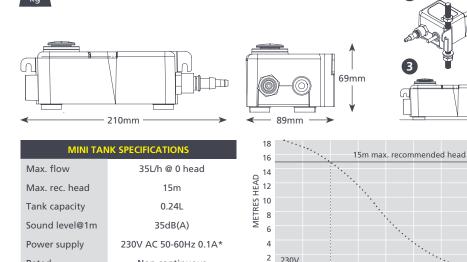

EN

35L/h max. flow

15m max. rec. head (flow rate 10L/h)

## **KEY FEATURES**

- Four ways to install
- Compact & discreet
- Can be located in drain pan

230V

10

15

20

LITRES PER HOUR

25 30

| x2 22mm, 12mm & 27mm                            |                                         |          |                                                                                                                                                         |
|-------------------------------------------------|-----------------------------------------|----------|---------------------------------------------------------------------------------------------------------------------------------------------------------|
|                                                 | MINI TANK OPTIONS                       |          | IN THE BOX                                                                                                                                              |
| 6mm & 10mm<br>IP67<br>3.0A Normally closed<br>✓ | Mini Tank<br>* Other voltages available | FP1056/2 | Mini Tank pump (including hard wired 1.5m<br>power cable) • x2 Rubber adaptors (21.5mm<br>& 31mm) • Anti siphon device • Fixing kit<br>• Install manual |
| J<br>J                                          |                                         |          | <ul> <li>Download manual at aspenpumps.com</li> <li>View install video at aspenpumps.com</li> </ul>                                                     |

24

Rated

Class

Inlets Outlets **IP** Protection Safety switch Thermal protection Fully potted Self priming

Max. unit output

Max. water temp

0

aspenpumps.com