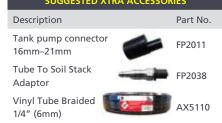

| ended head | SUGGESTED XTRA ACCESSORIES |
|------------|----------------------------|

2

1 Rod mounted 2 Wall mounted **3** Floor mounted **4** Placed in drip tray

For more installation accessories take Xtra a look at our Aspen Xtra range