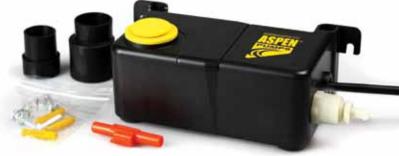

## **CONDENSATE REMOVAL PUMP**

The new and improved Mini Tank pump can be wall mounted, floor mounted, in-pan or suspended on M8 / M10 rod. Using piston technology this is a compact, powerful and multi functional tank pump.

| x2 22mm, 12mm & 27mm                            |                                         |          |                                                                                                                                                         |
|-------------------------------------------------|-----------------------------------------|----------|---------------------------------------------------------------------------------------------------------------------------------------------------------|
|                                                 | MINI TANK OPTIONS                       |          | IN THE BOX                                                                                                                                              |
| 6mm & 10mm<br>IP67<br>3.0A Normally closed<br>✓ | Mini Tank<br>* Other voltages available | FP1056/2 | Mini Tank pump (including hard wired 1.5m<br>power cable) • x2 Rubber adaptors (21.5mm<br>& 31mm) • Anti siphon device • Fixing kit<br>• Install manual |
| J<br>J                                          |                                         |          | <ul> <li>Download manual at aspenpumps.com</li> <li>View install video at aspenpumps.com</li> </ul>                                                     |