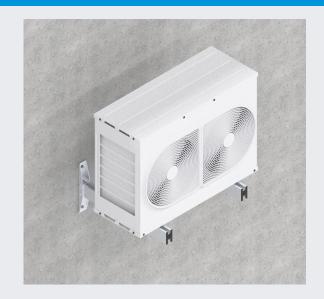

# Monkeytoe Condenser Wall Mount

#### PRODUCT DESCRIPTION

High Tensile, marine grade T6 aluminium wall mount brackets in two standard options, 100kg set & 200kg set - dimensions as per the drawing -Stainless wall fixings and unit mounting fixings can be supplied additionally.

# **TYPICAL USES / APPLICATIONS**

- · High tensile marine grade aluminium mounting solutions for condensers in ground mounted and wall mounted applications. • Mount up to 200kg with standard products
- Ideally suited as a support for a series of Condenser units
- Supports for Fans and flues and other light weight equipment
- Supports for Cable trays, pipes and other services