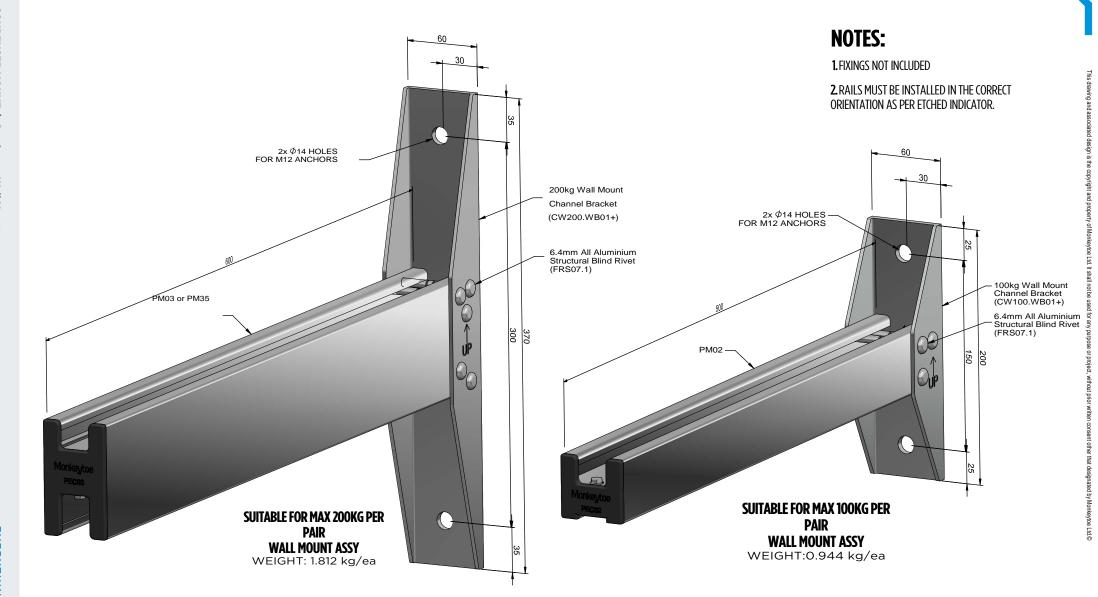

#### PRODUCT DESCRIPTION

High Tensile, marine grade T6 aluminium wall mount brackets in two standard options, 100kg set & 200kg set - dimensions as per the drawing -Stainless wall fixings and unit mounting fixings can be supplied additionally.

# TECHNICAL DATA / **MATERIALS**

Loading Capacity:

- Light weight Mount up to 100kg
- · Heavy Duty Mount up to 200kg

Extrusion: varies between sites

Connections: Stainless Steel M10 sliding nuts