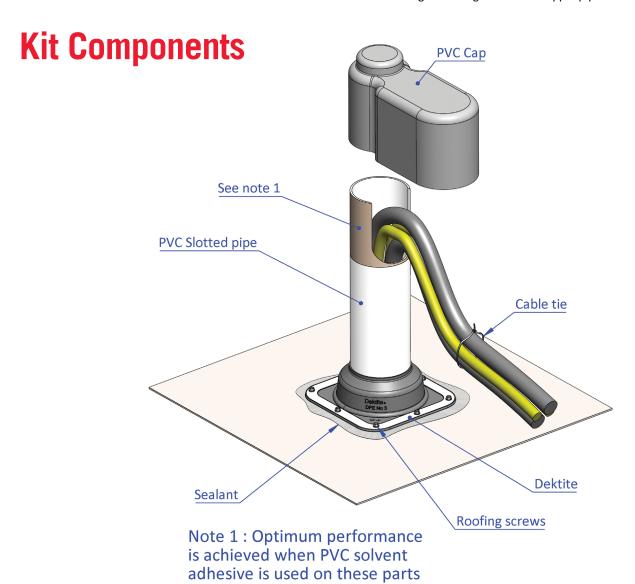

# **DEKS Top Hat Roof Kit**

The Top Hat Roof Kit consists of five components that create a roof penetration system which is quick and easy to install, saving you time and money. Our unique roof penetration kit ensures that all pipework goes through one penetration to meet regulatory requirements and to reduce the risk of roof leaks. It is the only product that directly caters for the penetration of HVAC, solar pipework, plumbing pipework, electrical conduits and cables.

#### **Suits Multiple Applications**

Caters for the penetration of HVAC, solar and plumbing pipe work, electrical conduits and cables.